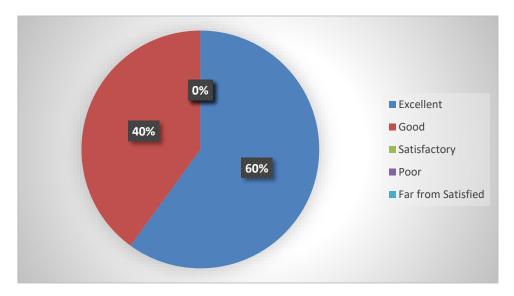

021-22 : × Form description Copy Name of the Employee 11 responses 2 2((18:2%) 1 (9.1%) (9.1%) (9.1%) (9.1%) (9.1%) (9.1%) (9.1%) (9.1%) (9.1%) 0 Ashwini Satish Gaik... Dr. Balkrishna Sona... Dr.Chandrakant Sha... Miss. Jaigude Pooja... Prof.Babar Ganesh.. Babar Pratik Pravin Dr. Shivaji Ramchan... Dr.Dhananjay Jalind... Patugade Sandip An... Professor.. Сору Desgnation: 11 responses Principal Professor Associate Professor 63.6% Assistant Professor Librarian Physical Director Office Superintendent Head Clerk 🔺 1/3 🔻



### Curriculum designed provides adequate knowledge and skill for employability?



# Involvement of prominent individuals from industries, other universities and research institutes in design of need based curriculum



Communication skills & readiness to learn new skills



## Efficiency of working as a part of a team to shoulder extra responsibilities



### Working culture of employee & coming up with solutions to problem in working place



### Capacity to take initiative in work and exhibit leadership qualities



## Readiness to work without hesitation beyond schedule if required





# Politeness with other working staff

Tendency to contribute to goal of organization



# Curriculum improvement suggestions 11 responses No No Should be based upon industrial requirements It's very good enough. No any suggestion No Suggestions Curriculum design should be society oriented Improve students practical knowledge -

| Would you like to contribute in any manner<br>11 responses |
|------------------------------------------------------------|
| Yes