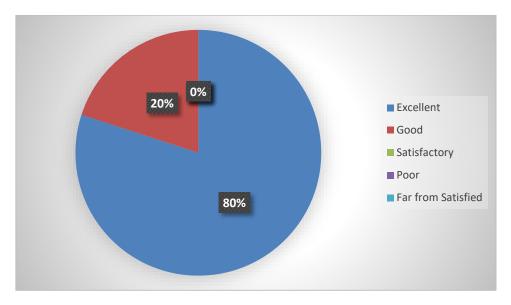

# Curriculum improvement suggestions 11 responses No No Should be based upon industrial requirements It's very good enough. No any suggestion No Suggestions Curriculum design should be society oriented Improve students practical knowledge -